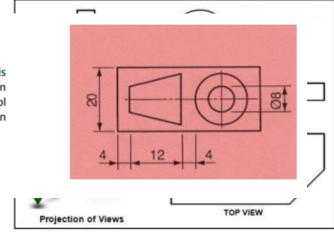

A First Angle Projection drawing is identified by the first angle projection symbol. The angle of projection symbol typically appears in angle of projection block near to Title block.

Activity

Pictorial drawing of Nirvan's Coffee Table. Given: Draw the following views in 1st angle orthographic projection by taking the measurements directly from the Sketch. Required: (a) Front Elevation (b) Plan (c) Sectional Left hand End Elevation Dimension the Length, Width and Height in the Orthographic Drawing. Draw the symbol for First Angle Orthographic drawing. NIRVAN'S COFFEE TABLE FRONT ELEVATION