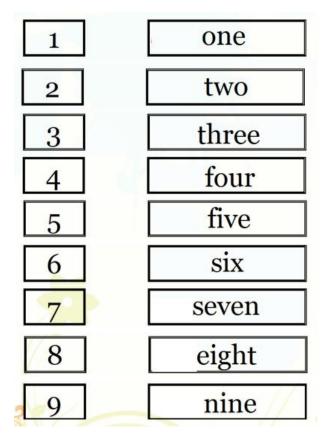

#### WORKSHEET 21

1. <u>Complete the Pattern</u>

2. Write the missing numbers. Count Forward

3. Count backwards by filling in the missing numbers on the caterpillar. Start from the head.

4. Write the number before