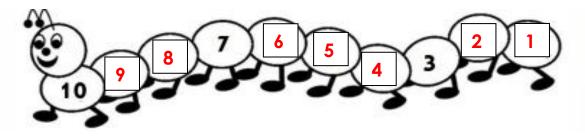

#### WORKSHEET 21

1. <u>Complete the Pattern</u>

2. Write the missing numbers. Count Forward

3. Count backwards by filling in the missing numbers on the caterpillar. Start from the head.

4. Write the number before