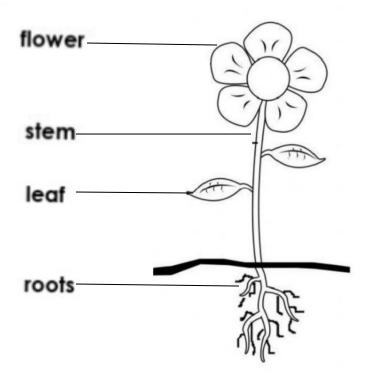

## **Myself And Others : Fill In The Blanks**

Answers will vary for each student

Parts of a plant Label all the parts of the plant. roots leaf stem flower