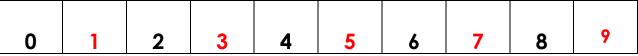

#### WORKSHEET 21

1. <u>Complete the Pattern</u>

2. Write the missing numbers. Count Forward

3. Count backwards by filling in the missing numbers on the caterpillar. Start from the head.

4. Write the number before