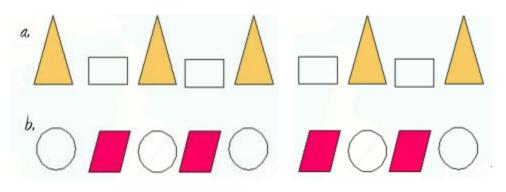

#### WORKSHEET 21

1. <u>Complete the Pattern</u>

2. Write the missing numbers. Count Forward

3. Count backwards by filling in the missing numbers on the caterpillar. Start from the head.

4. Write the number before