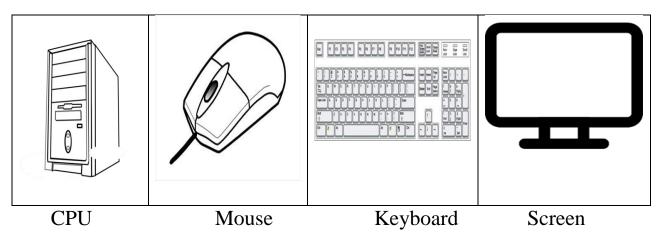

# NADI SANGAM SCHOOL HOME STUDY PACKAGE #19- Solution COMPUTER STUDIES YEAR 1

15<sup>th</sup> to 19<sup>th</sup> November 2012

<u>Revisional Activities</u> <u>Section A:</u> Draw the computer parts

# Section B: Uses Of The Computer Parts

| Click | Show | Туре | Brain |
|-------|------|------|-------|
|       |      |      |       |

1. Mouse- Click

- 2. Keyboard- <u>Type</u>
- 3. CPU- Brain
- 4. Screen- Show