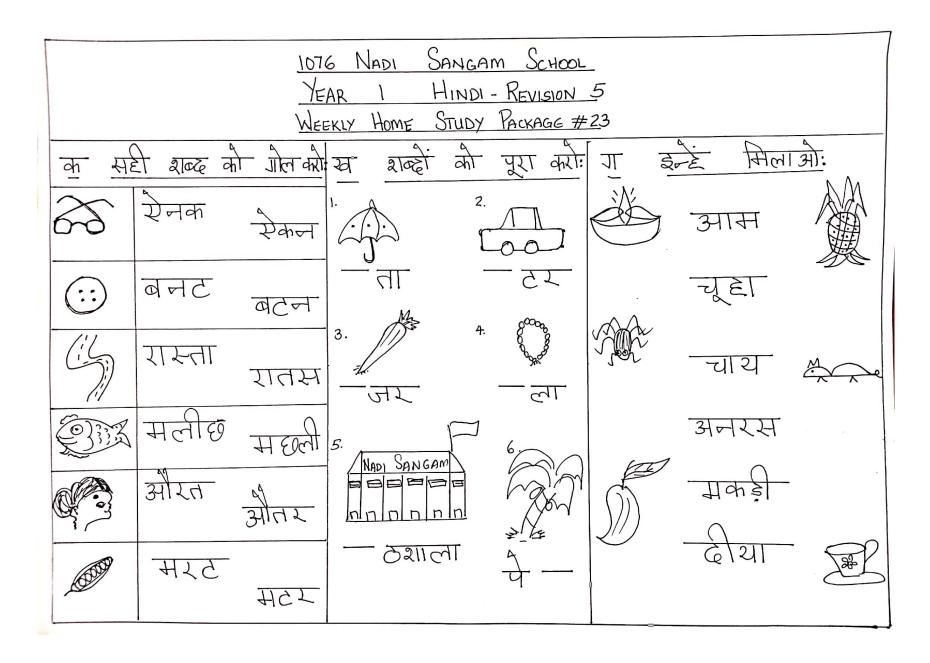

# NADI SANGAM SCHOOL YEAR 1 HOME STUDY PACKAGE # 23



#### 1076 NADI SANGAM SCHOOL

#### **WEEKLY HOME STUDY PACKAGE #23**

#### **MATHEMATICS: YEAR: 1 - REVISION 5**

1. Look at the picture in the boxes. Answer the questions by circling the correct picture.



2. Draw a boat shorter than this one.





- 3. Write Yes or No
  - a. A truck is longer than a car. \_\_\_\_\_
  - b. A dog is bigger than a horse.
  - c. A boy is taller than a house.
  - d. A dalo plant is shorter than a mango tree.

## 1076 NADI SANGAM SCHOOL YEAR 1 - ENGLISH WEEKLY HOME STUDY PACKAGE #23 REVISION 5

#### A. Comprehension Passage

Read the story and answer the given questions.

#### Sad Dad

I saw my dad. He looked so mad.

"Dad, why are you mad? "I said.

"Iam not mad," said Dad." Iam sad."

I can help Dad n