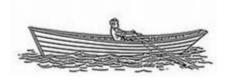

#### **MATHEMATICS: YEAR: 1 - REVISION 5**

1. Look at the picture in the boxes. Answer the questions by circling the correct picture.

2. Draw a boat shorter than this one.

- 3. Write Yes or No
  - a. A truck is longer than a car. \_\_\_\_\_
  - b. A dog is bigger than a horse.
  - c. A boy is taller than a house.
  - d. A dalo plant is shorter than a mango tree.