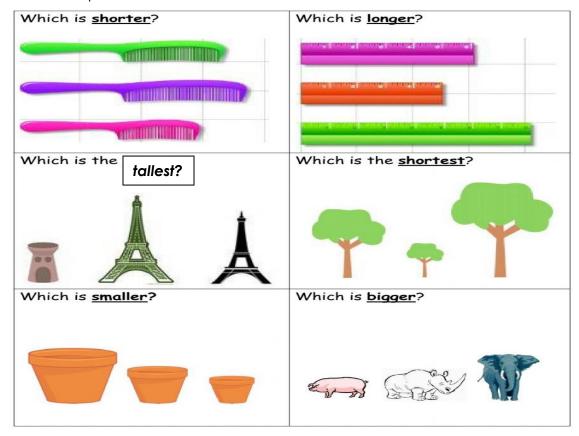

#### **MATHEMATICS: YEAR: 1 - REVISION 5**

1. Look at the picture in the boxes. Answer the questions by circling the correct picture.

2. Draw a boat shorter than this one.

- 3. Write Yes or No
  - a. A truck is longer than a car. \_\_\_\_\_
  - b. A dog is bigger than a horse.
  - c. A boy is taller than a house.
  - d. A dalo plant is shorter than a mango tree.