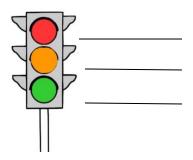

|               |
|                |                 |               |

#### B. People Who Move Different Transport – Fill In The Blanks

| 1 | steers a boat or ship.            |
|---|-----------------------------------|
| 2 | drives a bus , car or truck.      |
| 3 | flies an aeroplane or helicopter. |

#### C. <u>Safety Rules While Travelling</u> – <u>Write yes or no</u>

Captain

| 1. | Fight and shout in the bus                           |
|----|------------------------------------------------------|
| 2. | Push others while getting on a bus                   |
| 3. | Don't put your head or hands out of the window       |
| 4. | Get up from the seat while the bus or car is moving. |
| 5. | Follow the traffic light.                            |

Pilot

#### D. Label the traffic light



### 1071 Nadi Sangam School

#### Year 1 Vosa Vakaviti

#### Weekly Home Study Package # 23

| 1.Na vosa veibasai: Wi | rina na vosa e | dodonu. |
|------------------------|----------------|---------|
|------------------------|----------------|---------|

| a. tucake -   | dabe  | cici   |
|---------------|-------|--------|
| b. lailai -   | sega  | levu   |
| c. au -       | kaya  | iko    |
| d. sakasaka - | matau | baleca |

#### 2. Vola vakadodonu mai na veivosa ni imoimoi e ra:

| a. beda - |   |
|-----------|---|
| b. siqa - |   |
| c. voda - | · |
| d. kola - |   |
| e. ridu - |   |
| f. loga - |   |

#### 3. Na veivosa vovou mo vulica.

| A. yaga  | ceguva    | vakalaca  |
|----------|-----------|-----------|
| liwa     | cagi      | biliga    |
| marau    | veika     | E da