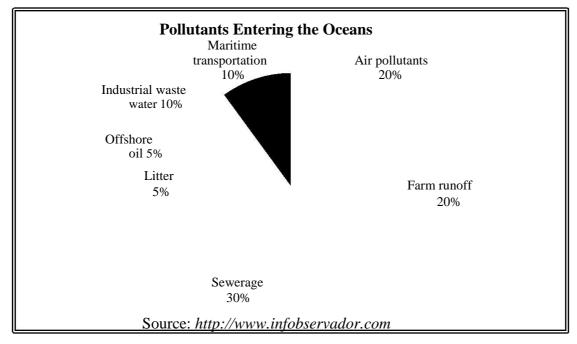

#### (b) Graph Study (Questions 4 – 7)

(7 marks)

Use the chart given below to help you answer **Questions 4** - **7**.

4. What is the highest pollutant that enters the oceans?

(1 mark)

5. What is the total percentage of pollution that is caused by air and litter?

(2 marks)

6. List **two** causes of sewage pollution.

(2 marks)

7. State **two** ways in which ocean pollutants affect marine environment.

(2 marks)