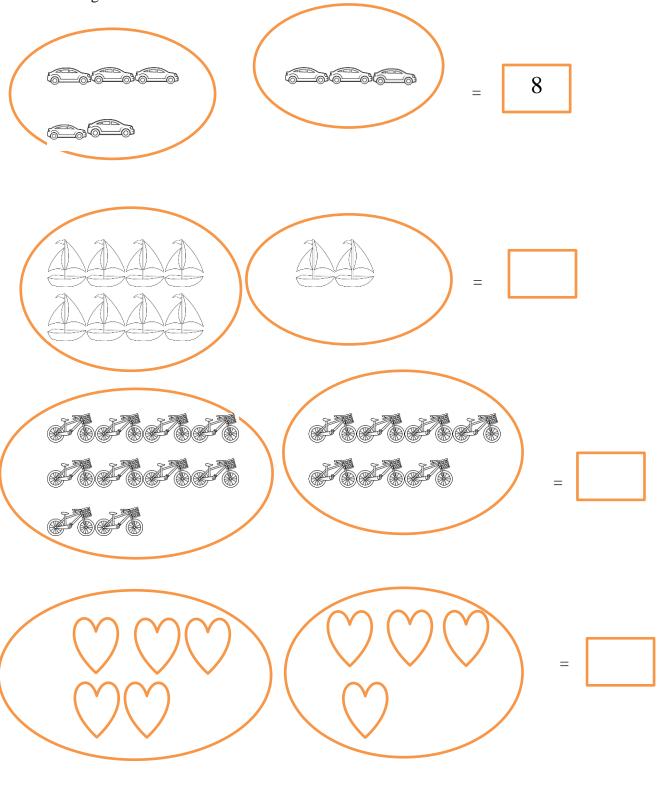

# **NUMERACY**

Add together the two sets and write the answer in the box.

Sangam Education Board – Online Resources