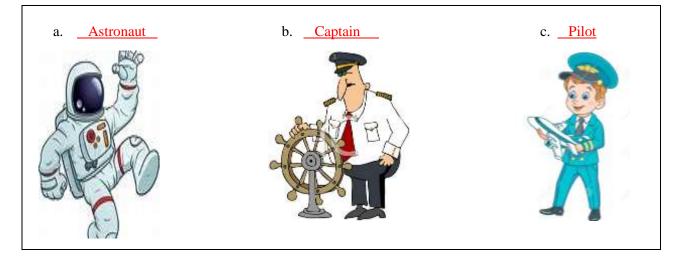

# **WORKSHEET 10 – SOLUTION**

Activity 1: Match the transportation with the person who uses it.

Activity 2: Colour and state the transport drivers.