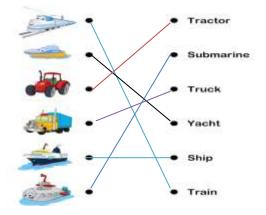

#### **WORKSHEET 10 – SOLUTION**

Activity 1: Draw and colour some transports that goes by sea, sky, rail and land.

Activity 2: Match the vehicles to its name.

Activity 3: Match the front half of the vehicles to its back.