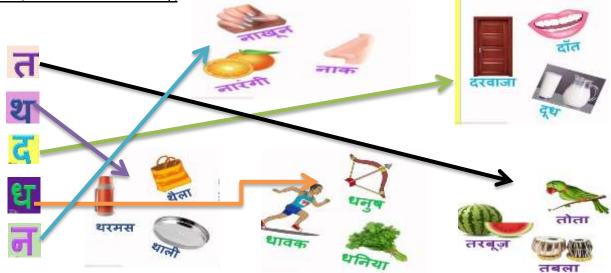

### WORKSHEET 10 – SOLUTION

|     | Activity | 1: अक्ष | रों को | देख कर | लिखो -Copy a | and v | vrite |   |   |   |
|-----|----------|---------|--------|--------|--------------|-------|-------|---|---|---|
| त-  | त        | त       | त      | त      | थ            | -     | थ     | थ | थ | थ |
| द - | द        | द       | द      | द      | ध            | -     | ध     | ध | ध | ध |

न-न न न न

Activity 2: इन्हें मिलाओ Matching

Activity 3: दिए गए वाक्यों को पूरा करो - Sentence Building

Sangam Education Board – Online Resources