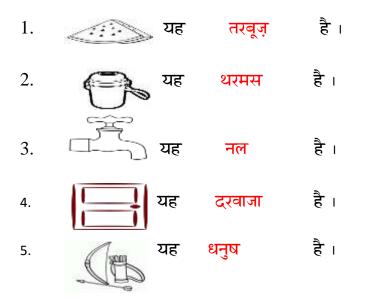

### WORKSHEET 10 – SOLUTION

|     | Activity | 1: अक्ष | रों को | देख कर | लिखो -Copy a | and v | vrite |   |   |   |
|-----|----------|---------|--------|--------|--------------|-------|-------|---|---|---|
| त-  | त        | त       | त      | त      | थ            | -     | थ     | थ | थ | थ |
| द - | द        | द       | द      | द      | ध            | -     | ध     | ध | ध | ध |

न-न न न न

Activity 2: इन्हें मिलाओ Matching

Activity 3: दिए गए वाक्यों को पूरा करो - Sentence Building

Sangam Education Board – Online Resources