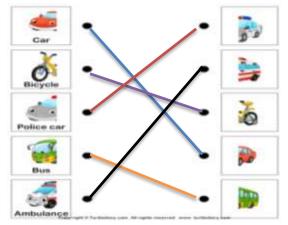

#### **WORKSHEET 10 – SOLUTION**

Activity 1: Draw and colour some transports that goes by sea, sky, rail and land.

Activity 2: Match the vehicles to its name.

Activity 3: Match the front half of the vehicles to its back.