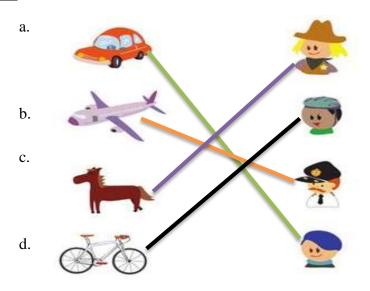

# **WORKSHEET 10 – SOLUTION**

Activity 1: Match the transportation with the person who uses it.

Activity 2: Colour and state the transport drivers.