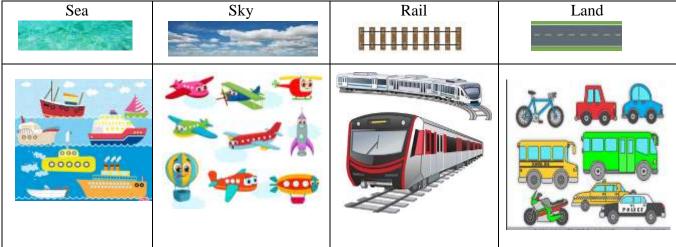

#### **WORKSHEET 10 – SOLUTION**

Activity 1: Draw and colour some transports that goes by sea, sky, rail and land.

Activity 2: Match the vehicles to its name.

Activity 3: Match the front half of the vehicles to its back.