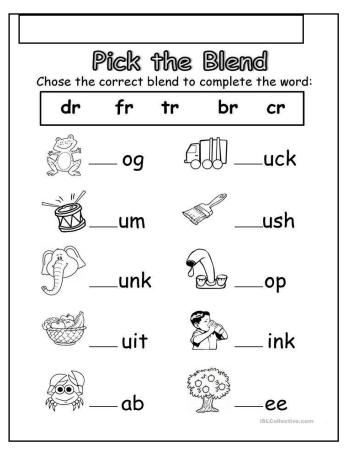

### YEAR 2

### **ENGLISH - WORKSHEET #4**









## YEAR 2

### **MATHS**

### **WORKSHEET #4**





| COLOR & ADD                         |                       |
|-------------------------------------|-----------------------|
| Color the correct amount and solve. |                       |
| <u>1+1=2</u>                        |                       |
| 000000000                           | 0000000               |
| 5 + 4 =                             | 1 + 6 =               |
| 0000000000                          | 0000000000            |
| <u>3</u> + <u>7</u> =               | <u>5</u> + <u>5</u> = |
| 0000000000                          | 00000000000           |
| <u>2</u> + <u>8</u> =               | <u>4</u> + <u>6</u> = |
| 000000000                           | 000000                |
| <u>2</u> + <u>7</u> =