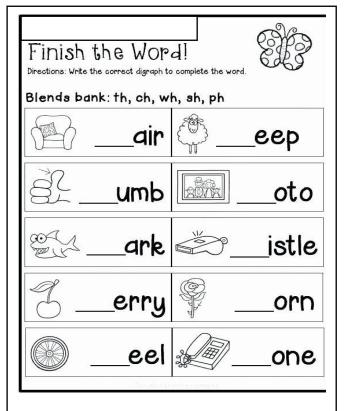

### YEAR 2

### **ENGLISH - WORKSHEET #4**









## YEAR 2

### **MATHS**

### **WORKSHEET #4**





| COLOR & ADD                         |                       |
|-------------------------------------|-----------------------|
| Color the correct amount and solve. |                       |
| <u>1+1=2</u>                        |                       |
| 000000000                           | 0000000               |
| 5 + 4 =                             | 1 + 6 =               |
| 0000000000                          | 0000000000            |
| <u>3</u> + <u>7</u> =               | <u>5</u> + <u>5</u> = |
| 0000000000                          | 00000000000           |
| <u>2</u> + <u>8</u> =               | <u>4</u> + <u>6</u> = |
| 000000000                           | 000000                |
| <u>2</u> + <u>7</u> =               | <u