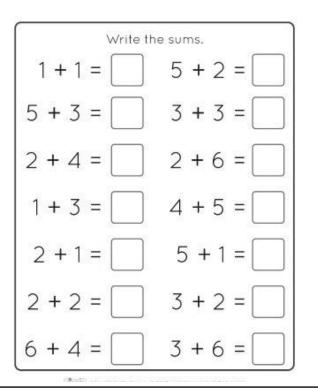

-----|-----------------------|
| Color the correct amount and solve. |                       |
| <u>1+1=2</u>                        |                       |
| 000000000                           | 0000000               |
| 5 + 4 =                             | 1 + 6 =               |
| 0000000000                          | 0000000000            |
| <u>3</u> + <u>7</u> =               | <u>5</u> + <u>5</u> = |
| 0000000000                          | 00000000000           |
| <u>2</u> + <u>8</u> =               | <u>4</u> + <u>6</u> = |
| 000000000                           | 000000                |
| <u>2</u> + <u>7</u> =               | <u>5</u> + <u>1</u> = |
| 0000000                             | 000000                |
| <u>7</u> + <u>0</u> =               | 2 + 4 =               |



## **YEAR 2 - GENERAL SUBJECT**

## **WORKSHEET #4**









# YEAR 2

# **VEIKA VAKAVITI**

# **WORKSHEET #4**

Vola na malanivosa e lutu.