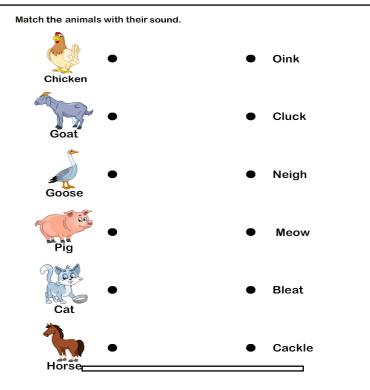

and solve. |                       |
| <u>1+1=2</u>                        |                       |
| 000000000                           | 0000000               |
| 5 + 4 =                             | 1 + 6 =               |
| 0000000000                          | 0000000000            |
| <u>3</u> + <u>7</u> =               | <u>5</u> + <u>5</u> = |
| 0000000000                          | 00000000000           |
| <u>2</u> + <u>8</u> =               | <u>4</u> + <u>6</u> = |
| 000000000                           | 000000                |
| <u>2</u> + <u>7</u> =               | <u>5</u> + <u>1</u> = |
| 0000000                             | 000000                |
| <u>7</u> + <u>0</u> =               | 2 + 4 =               |



## **YEAR 2 - GENERAL SUBJECT**

## **WORKSHEET #4**









# YEAR 2

# **VEIKA VAKAVITI**

# **WORKSHEET #4**

Vola na malanivosa e lutu.