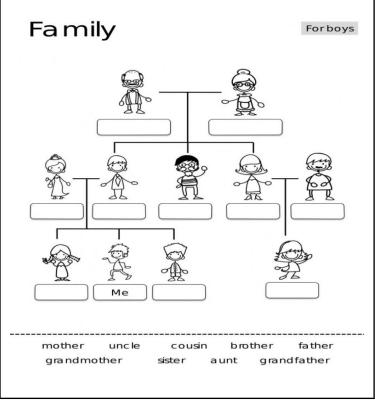

d solve. |                       |
| <u>1+1=2</u>                        |                       |
| 000000000                           | 0000000               |
| 5 + 4 =                             | 1 + 6 =               |
| 0000000000                          | 0000000000            |
| <u>3</u> + <u>7</u> =               | <u>5</u> + <u>5</u> = |
| 0000000000                          | 00000000000           |
| <u>2</u> + <u>8</u> =               | <u>4</u> + <u>6</u> = |
| 000000000                           | 000000                |
| <u>2</u> + <u>7</u> =               | <u>5</u> + <u>1</u> = |
| 0000000                             | 000000                |
| <u>7</u> + <u>0</u> =               | 2 + 4 =               |



## **YEAR 2 - GENERAL SUBJECT**

## **WORKSHEET #4**









# YEAR 2

# **VEIKA VAKAVITI**

# **WORKSHEET #4**

Vola na malanivosa e lutu.