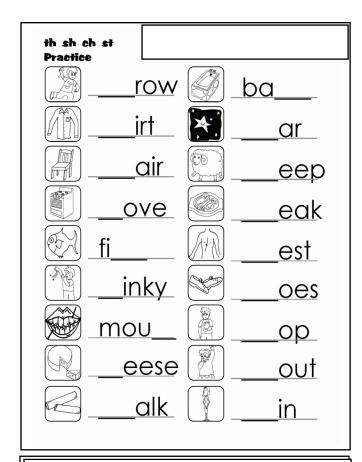

### YEAR 2

### **ENGLISH - WORKSHEET #4**









## YEAR 2

### **MATHS**

### **WORKSHEET #4**





| COLOR & ADD                         |                       |
|-------------------------------------|-----------------------|
| Color the correct amount and solve. |                       |
| <u>1+1=2</u>                        |                       |
| 000000000                           | 0000000               |
| 5 + 4 =                             | 1 + 6 =               |
| 0000000000                          | 0000000000            |
| <u>3</u> + <u>7</u> =               | <u>5</u> + <u>5</u> = |
| 0000000000                          | 00000000000           |
| <u>2</u> + <u>8</u> =               | <u>4</u> + <u>6</u> = |
| 000000000                           | 000000                |
| <u>2</u> + <u>7</u> =