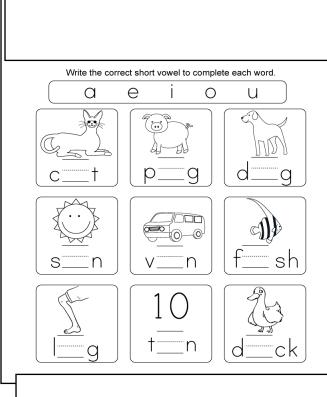

### YEAR 2

### **ENGLISH - WORKSHEET #4**









## YEAR 2

### **MATHS**

### **WORKSHEET #4**





| COLOR & ADD                         |                       |
|-------------------------------------|-----------------------|
| Color the correct amount and solve. |                       |
| <u>1+1=2</u>                        |                       |
| 000000000                           | 0000000               |
| 5 + 4 =                             | 1 + 6 =               |
| 0000000000                          | 0000000000            |
| <u>3</u> + <u>7</u> =               | <u>5</u> + <u>5</u> = |
| 0000000000                          | 00000000000           |
| <u>2</u> + <u>8</u> =               | <u>4</u> + <u>6</u> = |
| 000000000                           | 000000                |
| <u>2</u> + <u>7</u> =               |