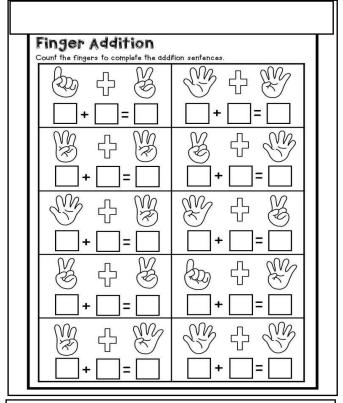

### YEAR 2

### **ENGLISH - WORKSHEET #4**









## YEAR 2

### **MATHS**

### **WORKSHEET #4**





| COLOR & ADD                         |                       |
|-------------------------------------|-----------------------|
| Color the correct amount and solve. |                       |
| <u>1+1=2</u>                        |                       |
| 000000000                           | 0000000               |
| 5 + 4 =                             | 1 + 6 =               |
| 0000000000                          | 0000000000            |
| <u>3</u> + <u>7</u> =               | <u>5</u> + <u>5</u> = |
| 0000000000                          | 00000000000           |
| <u>2</u> + <u>8</u> =               | <u>4</u> + <u>6</u> = |
| 000000000                           | 000000                |
| <u>2</u> + <u>7</u> =               | <u>5</u> + <u>1</u> = |
| 0000000