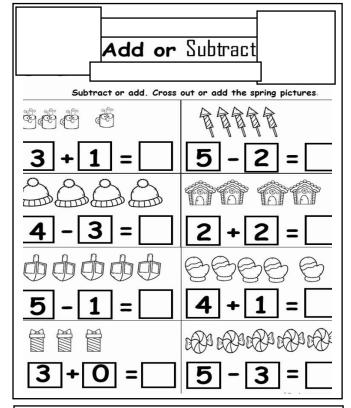

### YEAR 2

### **ENGLISH - WORKSHEET #4**









## YEAR 2

### **MATHS**

### **WORKSHEET #4**





| COLOR & ADD                         |                       |
|-------------------------------------|-----------------------|
| Color the correct amount and solve. |                       |
| <u>1+1=2</u>                        |                       |
| 000000000                           | 0000000               |
| 5 + 4 =                             | 1 + 6 =               |
| 0000000000                          | 0000000000            |
| <u>3</u> + <u>7</u> =               | <u>5</u> + <u>5</u> = |
| 0000000000                          | 00000000000           |
| <u>2</u> + <u>8</u> =               | <u>4</u> + <u>6</u> = |
| 000000000                           | 000000                |
| <u>2</u> + <u>7</u> =               | <u>5</u> + <u>1</u> = |
| 0000000