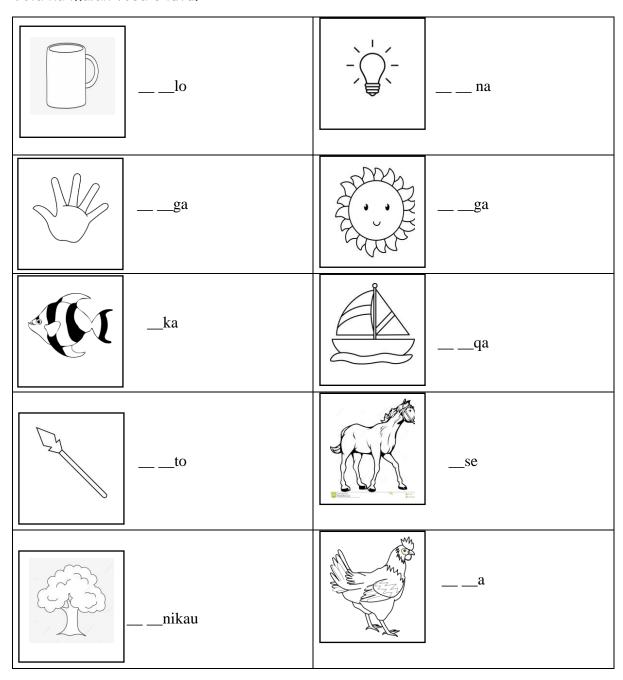

|
| 000000000                           | 0000000               |
| 5 + 4 =                             | 1 + 6 =               |
| 0000000000                          | 0000000000            |
| <u>3</u> + <u>7</u> =               | <u>5</u> + <u>5</u> = |
| 0000000000                          | 00000000000           |
| <u>2</u> + <u>8</u> =               | <u>4</u> + <u>6</u> = |
| 000000000                           | 000000                |
| <u>2</u> + <u>7</u> =               | <u>5</u> + <u>1</u> = |
| 0000000                             | 000000                |
| <u>7</u> + <u>0</u> =               | 2 + 4 =               |



## **YEAR 2 - GENERAL SUBJECT**

## **WORKSHEET #4**









# YEAR 2

# **VEIKA VAKAVITI**

# **WORKSHEET #4**

Vola na malanivosa e lutu.