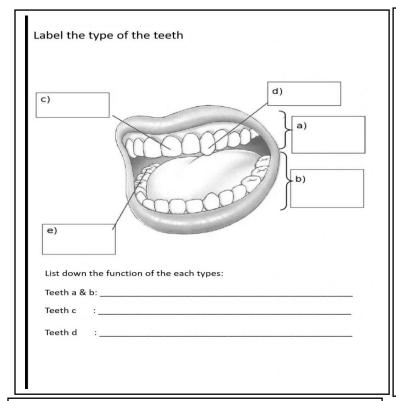

t and solve. |                       |
| <u>1+1=2</u>                        |                       |
| 000000000                           | 0000000               |
| 5 + 4 =                             | 1 + 6 =               |
| 0000000000                          | 0000000000            |
| <u>3</u> + <u>7</u> =               | <u>5</u> + <u>5</u> = |
| 0000000000                          | 00000000000           |
| <u>2</u> + <u>8</u> =               | <u>4</u> + <u>6</u> = |
| 000000000                           | 000000                |
| <u>2</u> + <u>7</u> =               | <u>5</u> + <u>1</u> = |
| 0000000                             | 000000                |
| <u>7</u> + <u>0</u> =               | 2 + 4 =               |



## **YEAR 2 - GENERAL SUBJECT**

## **WORKSHEET #4**









# YEAR 2

# **VEIKA VAKAVITI**

# **WORKSHEET #4**

Vola na malanivosa e lutu.