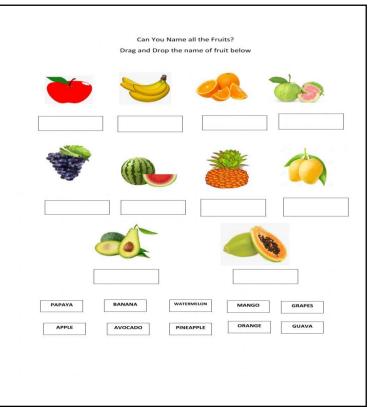

solve. |                       |
| <u>1+1=2</u>                        |                       |
| 000000000                           | 0000000               |
| 5 + 4 =                             | 1 + 6 =               |
| 0000000000                          | 0000000000            |
| <u>3</u> + <u>7</u> =               | <u>5</u> + <u>5</u> = |
| 0000000000                          | 00000000000           |
| <u>2</u> + <u>8</u> =               | <u>4</u> + <u>6</u> = |
| 000000000                           | 000000                |
| <u>2</u> + <u>7</u> =               | <u>5</u> + <u>1</u> = |
| 0000000                             | 000000                |
| <u>7</u> + <u>0</u> =               | 2 + 4 =               |



## **YEAR 2 - GENERAL SUBJECT**

## **WORKSHEET #4**









# YEAR 2

# **VEIKA VAKAVITI**

# **WORKSHEET #4**

Vola na malanivosa e lutu.